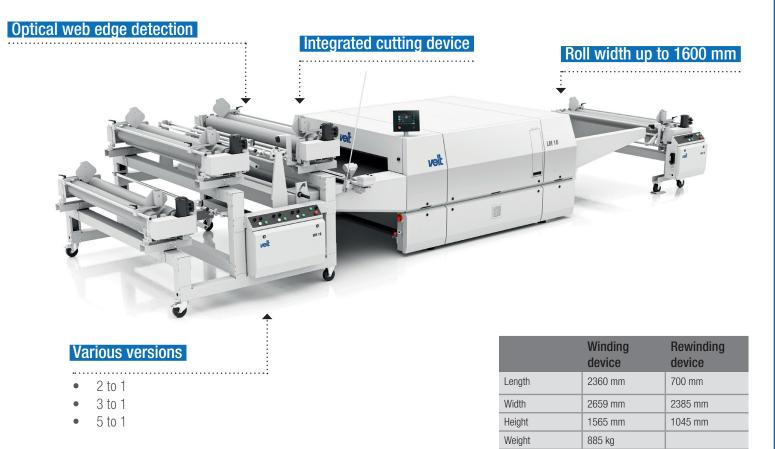

## WINDING AND REWINDING DEVICE WR 16

The winding and rewinding device is the perfect addition to your VEIT laminating or fusing machine. A fully automatic process of unwinding individual rolls, then rewinding into a single roll after the laminating or fusing process.

Your benefits:

- ✓ Perimeter controlled technology for tension-free material handling and easy roll change
- Smooth and precise electrical motor control of all machine movements.
- The control panel provides easy operation of the process sequence and speed control
- Complete process of fusing / laminating / pre-shrinking